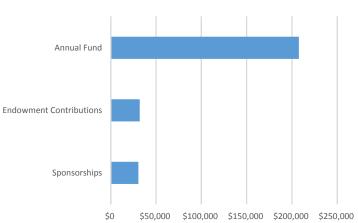

# Fundraising 2018

### Financial Strength as of Dec. 31, 2018

| Endowment             | \$3,037,065 |
|-----------------------|-------------|
| Board Quasi Endowment | \$1,095,523 |
| Working Capital       | \$362,916   |
| TOTAL                 | \$4,495,504 |