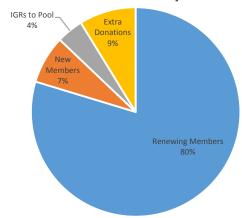

xpenses                  | \$1.896.380 |

#### Net Assets

| Beginning of Year    | \$5,652,174 |
|----------------------|-------------|
| End of Year          | 5,259,892   |
| Change in Net Assets | (\$392 282) |

# Fundraising 2018



### Financial Strength as of Dec. 31, 2018

| Endowment             | \$3,037,065 |
|-----------------------|-------------|
| Board Quasi Endowment | \$1,095,523 |
| Working Capital       | \$362,916   |
| TOTAL                 | \$4,495,504 |

## Corporate Sponsors 2018





Jacobs Family Fund in honor of Essie Jacobs

JPMORGAN CHASE & CO.





Lewis Greenwood **Foundation** 





## 2018 Annual Report

## Membership 2018 - 422 Paid Members

#### Total Membership as of 12/31/2018





### Pooled Fund 2018 - \$485,190

### Pooled Fund Donations by Source



### Leadership

#### Board of Directors 2019 (as of October 1, 2019)

Sue Bennett Christine Charbonneau, Chair Grace Chien Cedra DuFlon-Heide Kathleen Edwards, Secretary Maura Fallon Barbara Fielden Carrie George

Kris Kaminishi, ex-officio

Jodi Green

Martha Kongsgaard Ann Kumasaka, Vice Chair Bo Lee

Beth McCaw, ex-officio

Patti Meyers Nicole Resch

Jane Searing, Treasurer

### Staff 2019

Morgan Dawson, Special Events & Program Manager Beth McCaw, President & CEO Aki Shibuya, Operations & Membership Manager Aviva Stampfer, Grants Program Manager Kathy Wehle, Chief Financial Officer

#### Committee Leaders 2018-2019

Denise Allan, Member Engagement Christine Atkins, Pooled Fund Grant Aru Chandorkar, Impact Assessment Liz Choy, Intersect Planning Amy Corey, International Partner Grant