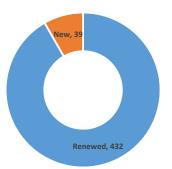

## Membership 2016 - 471 Paid Members

### Membership Recruitment and Retentions