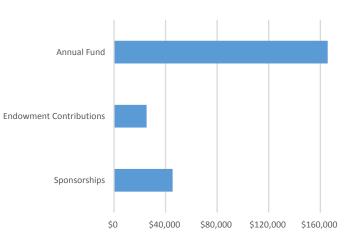

# Fundraising 2016

### Financial Strength as of Dec. 31, 2016

| \$419,979   |
|-------------|
| \$604,980   |
| \$2,983,330 |
| \$4,008,289 |
|             |