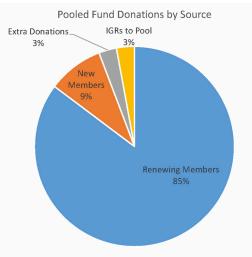

# Pooled Fund 2016 - \$500,500

\$4,688,137

4,586,707

\$(101,430)

\*Net Investment Changes includes the \$166,008 Endowment Payout as well as a net loss of \$56,649 in our Endowment and Quasi Endowment accounts managed by Seattle Foundation.