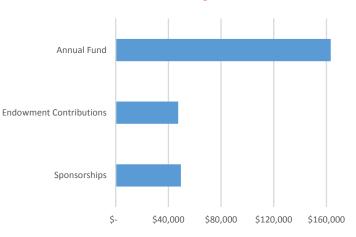

| \$959,579   |
|------------------------------|-------------|
| Memberships                  | 233,735     |
| Annual Fund and Sponsorships | 207,124     |
| Endowment Payout             | 166,008     |
| Contributions to Endowment   | 46,925      |
| Net Investment Changes*      | (222,657)   |
| Interest & Other Income      | 9,550       |
| Total Revenue                | \$1,400,264 |

#### Expenses

Net Assets

End of Year

**Beginning of Year** 

Change in Net Assets

| Grant Making                    | \$884,750   |
|---------------------------------|-------------|
| Programs & Events               | 417,276     |
| Membership Management & General | 159,587     |
| Fundraising                     | 40,081      |
| Total Expense                   | \$1,501,694 |

# Fundraising 2015



### Financial Strength as of Dec. 31, 2015

| Working Capital       | \$405,885   |
|-----------------------|-------------|
| Board Quasi Endowment | \$588,740   |
| Endowment             | \$2,879,296 |

# Pooled Fund 2016 - \$500,500

\$4,688,137

4,586,707

\$(101,430)



\*Net Investment Changes includes the \$166,008 Endowment Payout as well as a net loss of \$56,649 in our Endowment and Quasi Endowment accounts managed by Seattle Foundation.



# 2015 Annual Report

### Membership 2015 - 472 Paid Members



Membership Recruitment and Retention



# Leadership

## Board of Directors 2016

Cherry McGee Banks, Secretary Christine Charbonneau Grace Chien, Vice Chair Kathleen Edwards, Treasurer Barbara Fielden, ex-officio Carrie George Jodi Green Molly Hanlon Kate Janeway Martha Kongsga